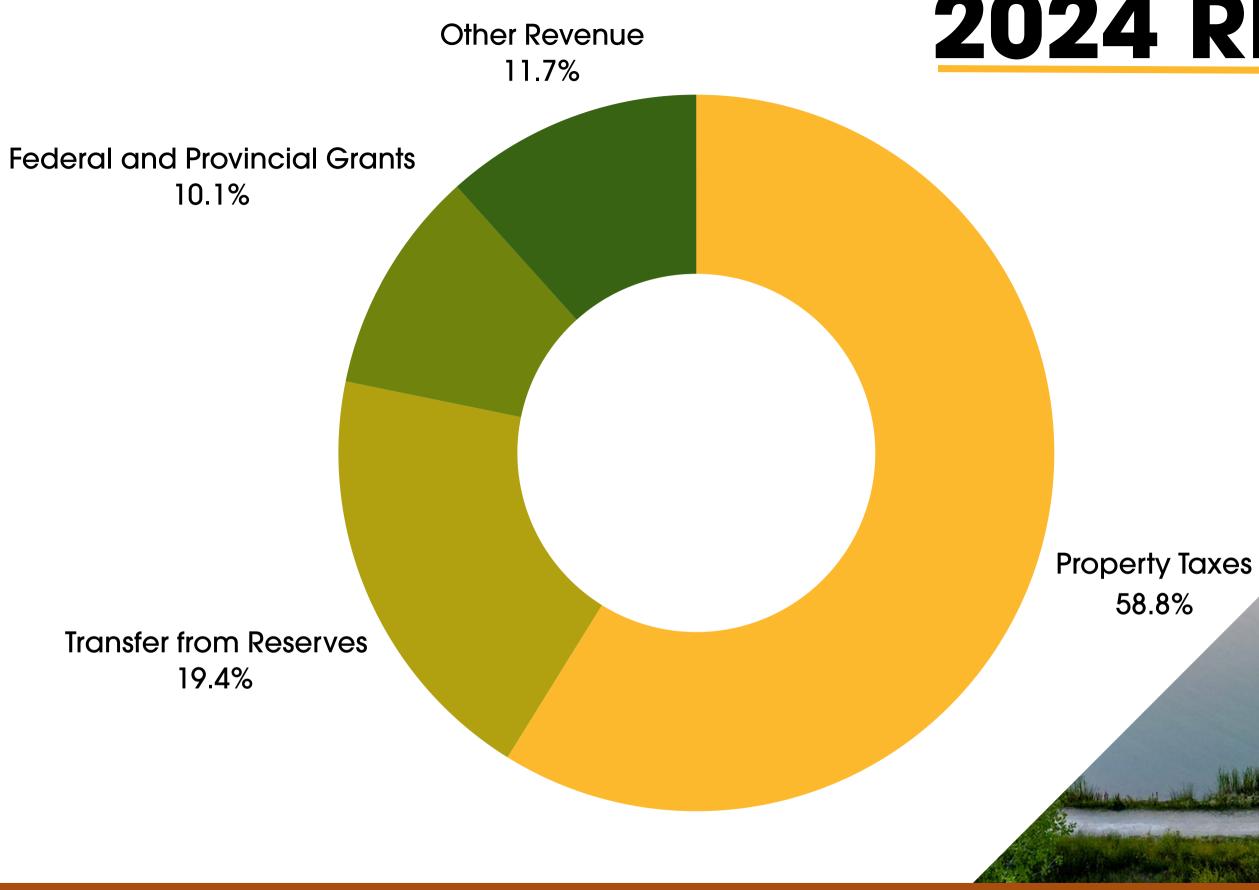

from Friends of the Gallery and

## LONG TERM DEBT PAYMENTS

### **General Fund:**

| <u>Project</u>                | Annual Payment | Maturity<br>(end) |
|-------------------------------|----------------|-------------------|
| Roads + Other Infrastructure  | \$158,991.50   | 2025              |
| Industrial Park Land Purchase | \$113,291.96   | 2041              |
| Industrial Park Phase 1 Costs | \$307,524.60   | 2043              |







### **Utility Fund:**

|               | Annual Payment | Maturity<br>(end) |
|---------------|----------------|-------------------|
|               | \$122,957.88   | 2024              |
| xpansion 2015 | \$102,467.88   | 2035              |
| xpansion 2016 | \$79,513.00    | 2036              |
| xpansion 2017 | \$115,781.72   | 2032              |



## **2024 REVENUES**

### **2024 OPERATING EXPENDITURE SUMMARY**



| egory Summary  | 2024 Budget   | 2023 Budget   | Change         |
|----------------|---------------|---------------|----------------|
| ces            | 3,919,558.06  | 3,187,191.74  | <b>22.98</b> % |
| Services       | 1,965,150.00  | 1,844,170.00  | 6.56%          |
| and Cultural   | 1,776,825.00  | 1,697,105.00  | 4.70%          |
| ion Services   | 1,217,800.00  | 1,188,950.00  | 2.43%          |
| vernment       | 1,091,545.00  | 1,058,225.00  | 3.15%          |
| tal Health     | 990,200.00    | 912,700.00    | <b>8.49</b> %  |
| Development    | 364,400.00    | 217,220.00    | 67.76%         |
| th and Welfare | 85,600.00     | 80,000.00     | 7%             |
| tal<br>nt      | 43,000.00     | 23,000.00     |