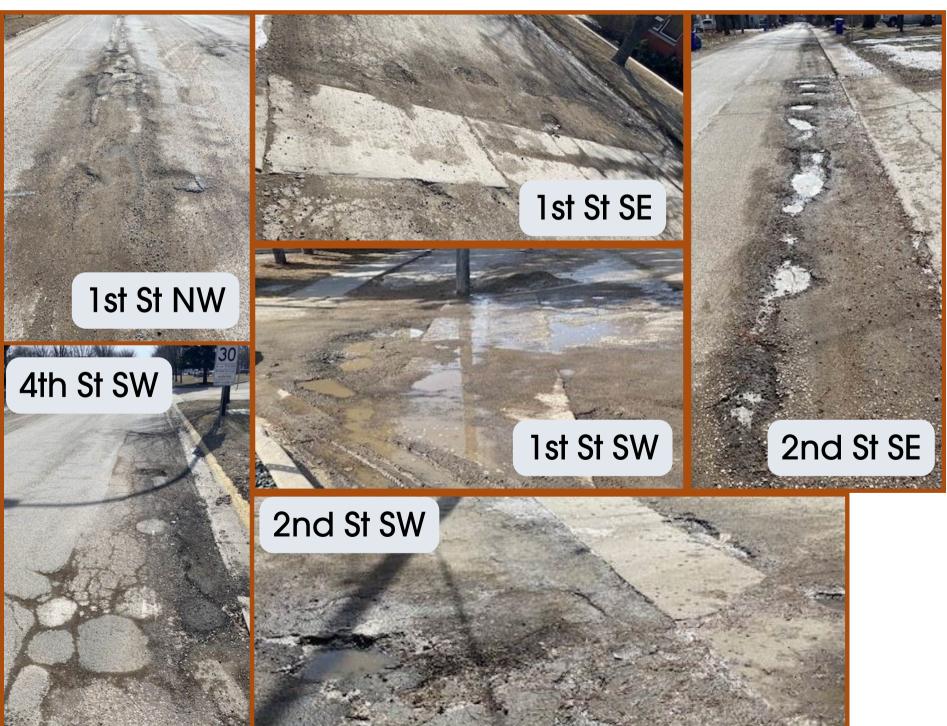

## ROAD REPAIRS

### **Prospective streets for road repairs:**

### Road Repair & Infrastructure:

- Mill & Fill roads project targeting various
  - deteriorating streets
- SW Drainage Project continuation
- New walking path McKinley Cove