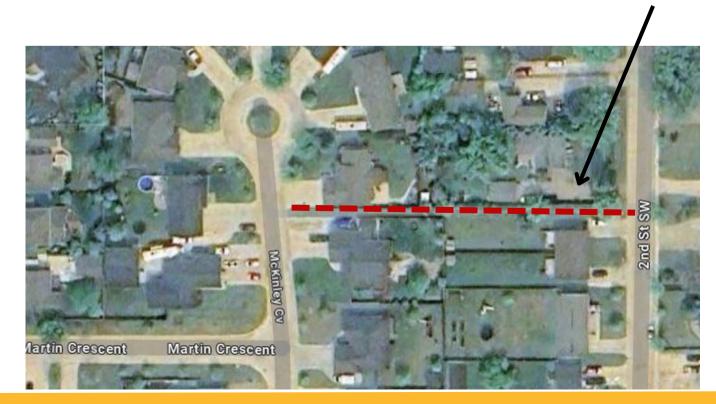

### Road Repair & Infrastructure:

- Mill & Fill roads project targeting various
  - deteriorating streets
- SW Drainage Project continuation
- New walking path McKinley Cove