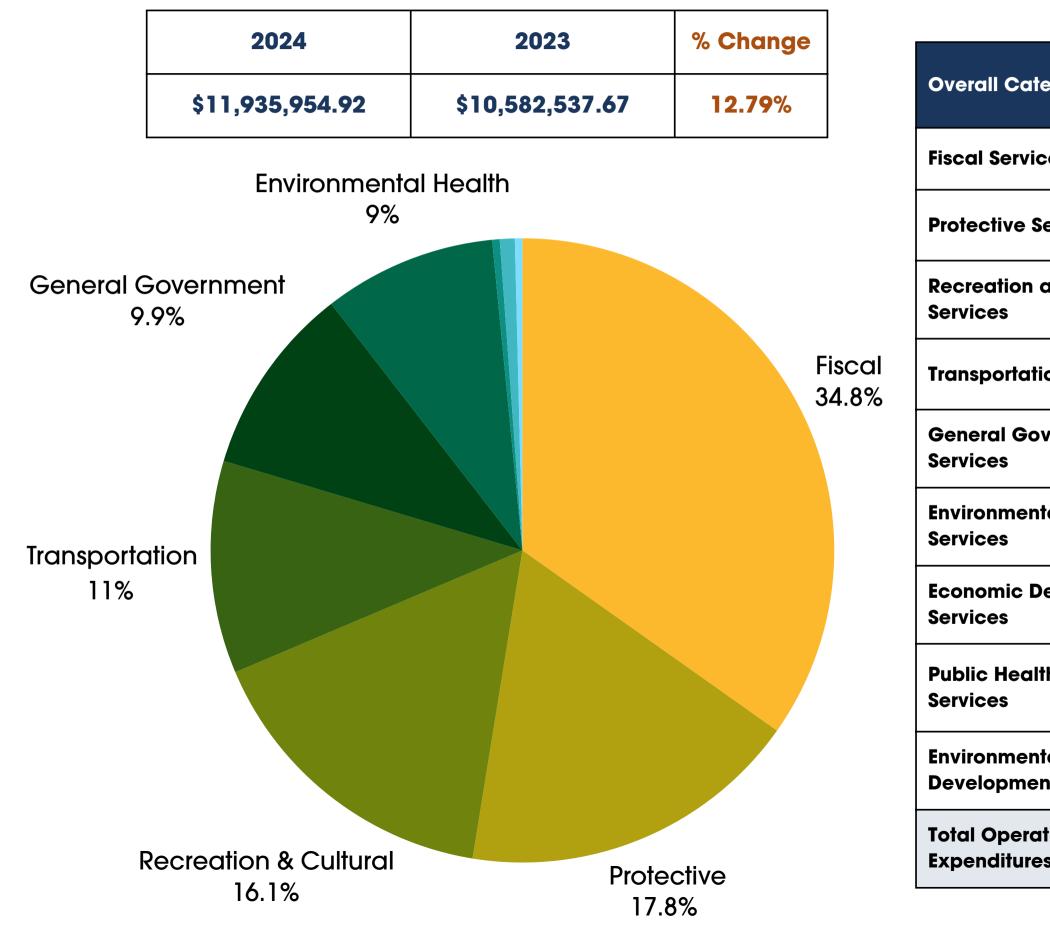

### **2024 OPERATING EXPENDITURE SUMMARY**

| egory Summary  | 2024 Budget   | 2023 Budget   | Change         |
|----------------|---------------|---------------|----------------|
| ces            | 3,919,558.06  | 3,187,191.74  | <b>22.98</b> % |
| Services       | 1,965,150.00  | 1,844,170.00  | 6.56%          |
| and Cultural   | 1,776,825.00  | 1,697,105.00  | 4.70%          |
| ion Services   | 1,217,800.00  | 1,188,950.00  | 2.43%          |
| vernment       | 1,091,545.00  | 1,058,225.00  | 3.15%          |
| tal Health     | 990,200.00    | 912,700.00    | <b>8.49</b> %  |
| Development    | 364,400.00    | 217,220.00    | 67.76%         |
| th and Welfare | 85,600.00     | 80,000.00     | 7%             |
| tal<br>nt      | 43,000.00     | 23,000.00     | <b>86.96</b> % |
| iting<br>es    | 11,935,954.92 | 10,582,537.67 | 12.79%         |